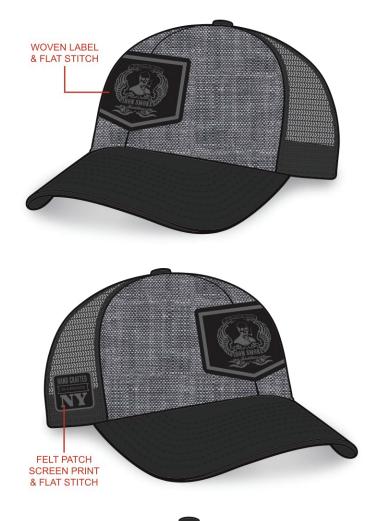

### WOVEN LABEL & FLAT STITCH

- GL-270MC-5
- STRUCTURED
- FRAYED REGULAR PRE-CURVED
- TUCK ANTIQUE

NY

FLAT STITCH