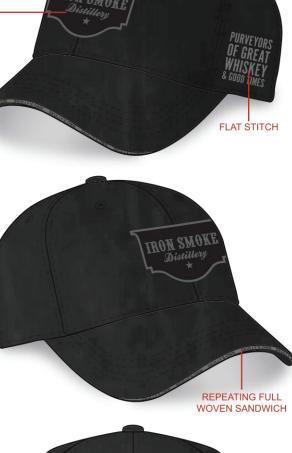

- GL-270MC-5
- STRUCTURED
- FRAYED REGULAR PRE-CURVED
- TUCK ANTIQUE

NY

FLAT STITCH

### WOVEN LABEL & FLAT STITCH