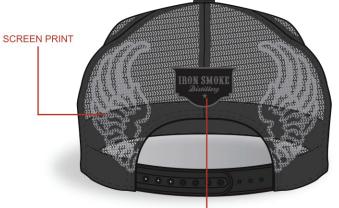

### WOVEN LOOP LABEL

QUOTE

Cap Style: HPD-605 Decoration: 11259022 DECORATED CAP COST: 144-431 pcs: \$6.94 432-1007 pcs: \$6.39 1,008+ pcs: \$5.84

Graphics: 2-3 business days/Sampling: 2 weeks Production: 21 days via air or 45 days via boat after sample approval Orders greater than 3,500 pieces will require additional time Minimum: 144 pieces/style/color/logo