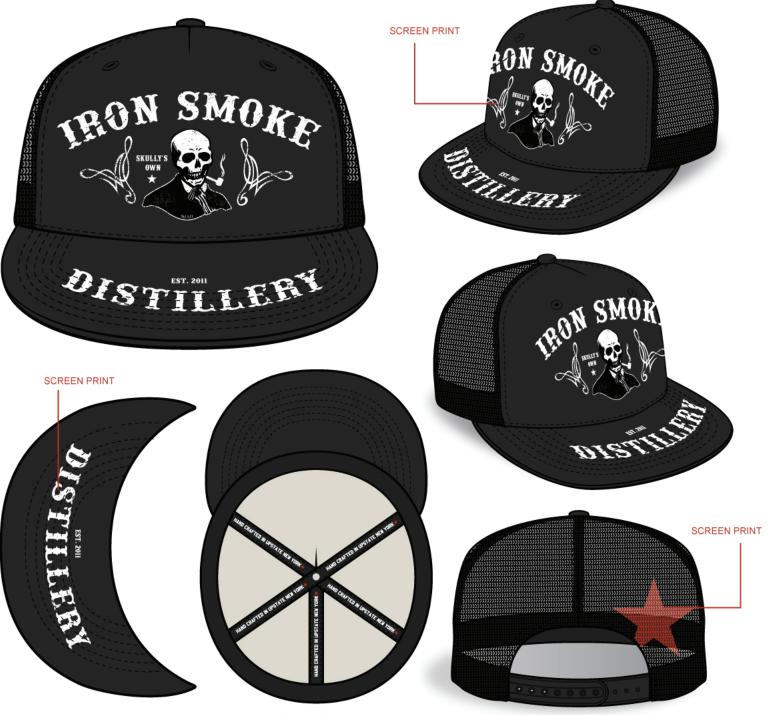

# QUOTE

Cap Style: 5 panel flat visor Decoration: 11259023 DECORATED CAP PRICE 288-2,499 pcs: \$3.57 2,500-4,999 pcs: \$3.47 5,000+ pcs: \$3.32