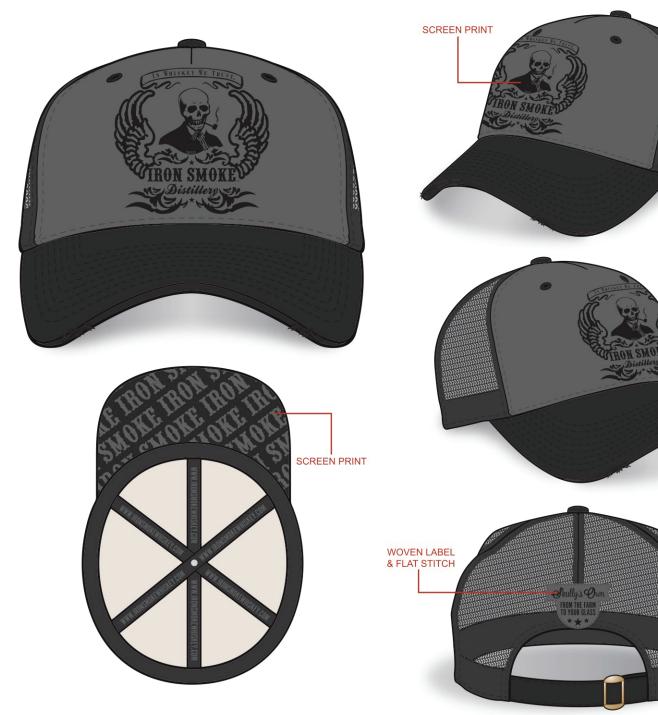

- MBW-800CBC
- STRUCTURED
- SLIGHT PRE-CURVE
- PLASTIC SNAF

### WOVEN LABEL & FLAT STITCH