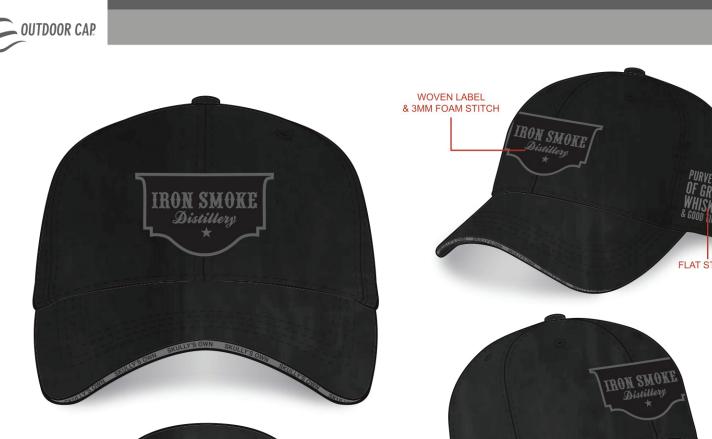

- GL-270MC-5
- STRUCTURED
- FRAYED REGULAR PRE-CURVED
- TUCK ANTIQUE

NY

FLAT STITCH

### WOVEN LABEL & FLAT STITCH