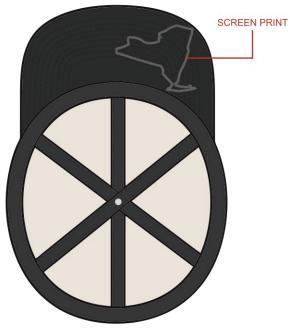

- GL-270MC-5
- STRUCTURED
- FRAYED REGULAR PRE-CURVED
- TUCK ANTIQUE

NY

FLAT STITCH