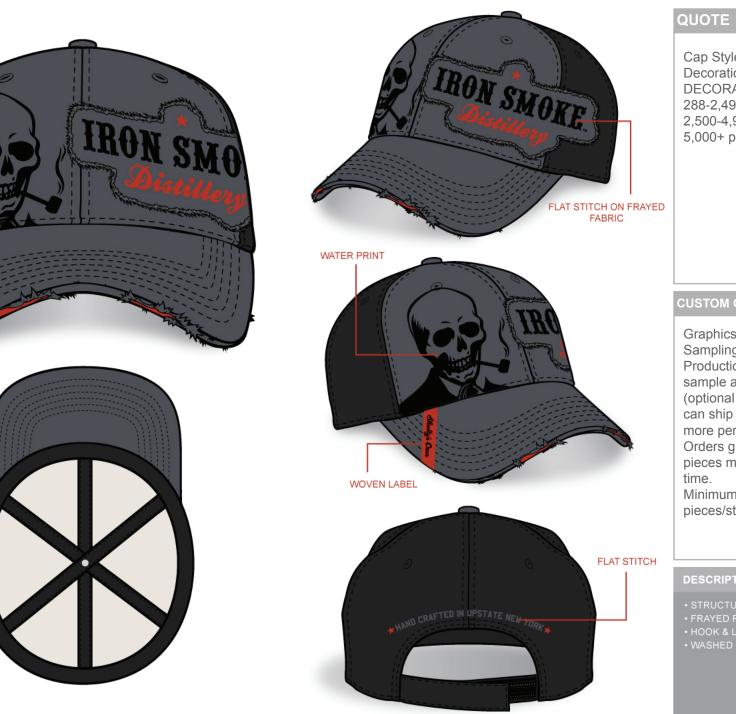

### DESCRIPTION

• STRUCTURED • 5-PANEL • FLAT VISOR

PRINTED SEAM TAPE

Cap Style: Washed Chino twill Decoration: 11259024 DECORATED CAP PRICE 288-2,499 pcs: \$5.09 2,500-4,999 pcs: \$4.99 5,000+ pcs: \$4.84

- HOOK & LOOP CLOSURE