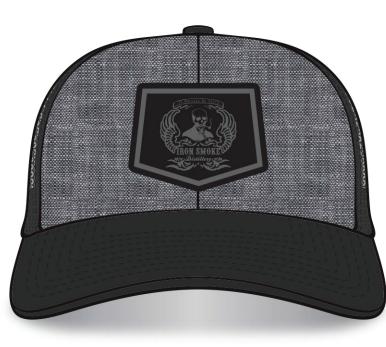

# QUOTE

Cap Style: MBW-800CB Decoration: 11259020 DECORATED CAP COST: 144-431 pcs: \$7.96 432-1007 pcs: \$7.61 1,008+ pcs: \$7.26

- MBW-800CBC
- STRUCTURED
- SLIGHT PRE-CURVE
- PLASTIC SNAF