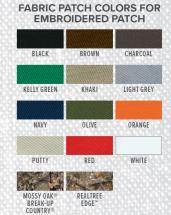

#### SATIN STITCH

Conventional stitching technique that produces an even, uniform look. Available in our standard embroidery thread colors.