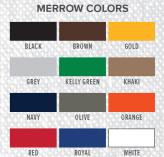

### **MERROWED STITCH**

3-thread "overlock" stitch that creates a quick, finished edge. Available in 12 colors.

C. Shape & Size

Circle/Oval

2.5" x 2.5"

2" x 2"

3.5" x 1.5"

Square/Rectangle