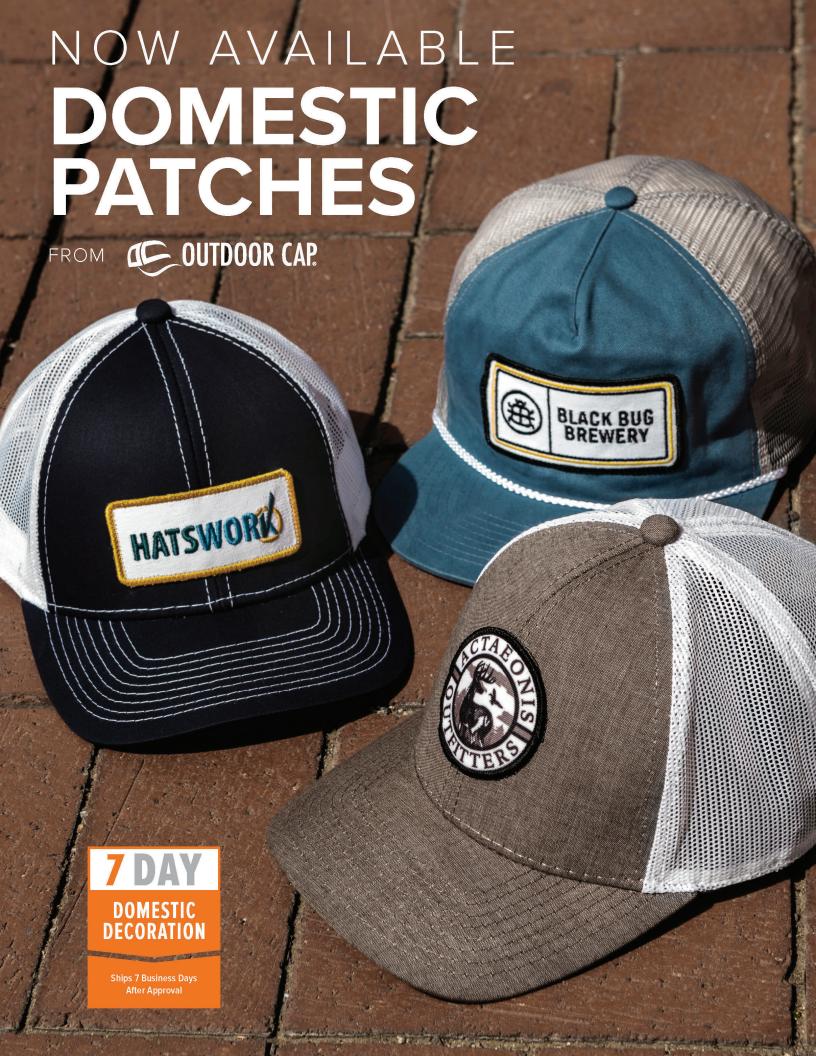

## PROGRAM **DETAILS** PATCH PLACEMENT All patches are placed on front center location of cap. Additional embroidery can be placed according to the domestic decoration program details. LEAD TIMES Virtuals: Next business day. If using Creative Patch Design Services, up to 3 Main Production: 7 business days after approval and receipt of PO. MINIMUM ORDER 48 pieces per cap style. May split 24/24 if using same patch and same cap style. May order additional patches to accompany an order. Additional patches must be the same patch as applied to the cap order. **PRICE** Embroidered Patches: \$8.00/each (A) Sublimated Patches: \$9.00/each (A) PRODUCTION DELIVERY All shipments are FOB - Bentonville, AR Phone orders are not accepted. Every effort will be made to ship exact quantities as ordered. Orders over 720 pieces may require additional days. Call for lead time. Drop shipments up to 6 locations are free, additional locations will be charged \$2.50/location (A). Minimum of 12 pc. per drop ship location. To learn more, visit promo.outdoorcap.com/domestic-patches To get a quote, visit promo.outdoorcap.com/domestic-quote CONTACT: custom@outdoorcap.com 888.639.4953 promo.outdoorcap.com HATSWORK HATSWORD Nomad Gean