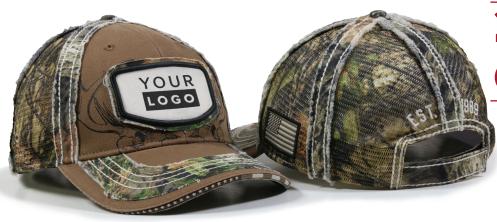

**DOMESTIC** 

50% off EQP NET for Cap or Headwear + 50% off patch of your choice (embroidered twill, or sublimated). 24 Piece Minimum & 144 Piece Maximum Quantities Per Style.

OFF EQP!

25% off EQP NET Pricing - 144 Piece Minimum Order Quantity Per Color/Style. No Mix of Colors within this Minimum. 2 Weeks Preproduction Sampling Time. 21-30 Days Production by Air Freight, 45 Days Production Time by Ocean Freight after Final Sample Approval. If changes are made to Preproduction Sample allow 2 Additional Weeks for Re-Sampling for Final Approval.