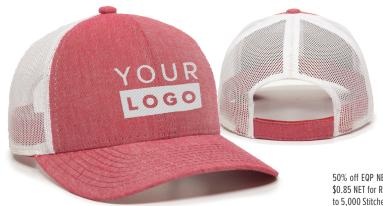

## **BUSINESS CARDS ARE BORING**

PROMOTE YOURSELF WITH CUSTOM BRANDED CAPS TODAY!

**50%** 

50% off EQP NET for the Cap or Headwear + \$1.90 NET for Front Embroidery up to 12,000 stitches in one location, \$0.85 NET for Right or Left Side Embroidery up to 5,000 stitches, \$1.00 NET for Back Embroidery Over The Closure up to 5,000 Stitches. Yes! We can Embroider on Mesh! – 24 Piece Minimum & 144 Piece Maximum Quantities Per Style.