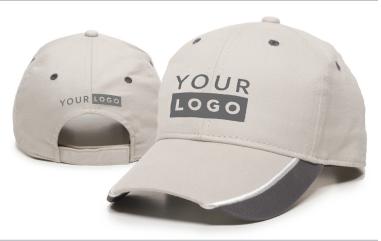

## **BUSINESS CARDS ARE BORING**

PROMOTE YOURSELF WITH CUSTOM BRANDED CAPS TODAY!

**50%** 

50% off EQP NET for the Cap or Headwear + \$1.90 NET for Front Embroidery up to 12,000 stitches in one location, \$0.85 NET for Right or Left Side Embroidery up to 5,000 stitches, \$1.00 NET for Back Embroidery Over The Closure up to 5,000 Stitches. Yes! We can Embroider on Mesh! – 24 Piece Minimum & 144 Piece Maximum Quantities Per Style.