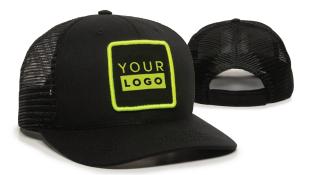

**DOMESTIC** 

50% off EQP NET for Cap or Headwear + 50% off patch of your choice (embroidered twill, or sublimated). 24 Piece Minimum & 144 Piece Maximum Quantities Per Style.

OFF EQP!

25% off EQP NET Pricing - 144 Piece Minimum Order Quantity Per Color/Style. No Mix of Colors within this Minimum. 2 Weeks Preproduction Sampling Time. 21-30 Days Production by Air Freight, 45 Days Production Time by Ocean Freight after Final Sample Approval. If changes are made to Preproduction Sample allow 2 Additional Weeks for Re-Sampling for Final Approval.