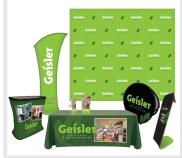

#### Booth in a Box Package C BIB-C

\$1,665.00 R

Includes: Transformer Trunk, X-Banner, Mini X-Banner (2), 6' Portable Teardrop Banner w/Cross Base, 6' Stretch Table Cover, SlimFit Wall, LED Clip Lights (2)