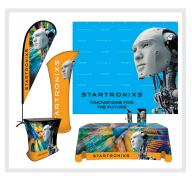

#### Booth in a Box Package A BIB-A

\$1,331.67 R

Includes: Transformer Trunk, Spring Wall - Medium, X-Banner, 6' Stretch Table Cover, Mini X-Banner (2)