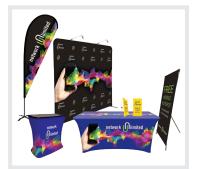

#### Booth in a Box Package B BIB-B

\$1,415.00 R

Includes: Transformer Trunk, Tower Stand w/Pointed Curve, 6' Portable Teardrop Banner w/Cross Base, Mini X-Banner (2), 6' Throw Table Cover, 7'x8' Pipe & Drape Backdrop Banner