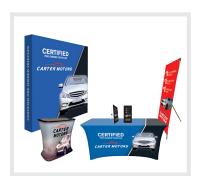

### Four packages to choose from

#### Booth in a Box Package A BIB-A

\$1,331.67 R

Includes: Transformer Trunk, Spring Wall - Medium, X-Banner, 6' Stretch Table Cover, Mini X-Banner (2)

#### Booth in a Box Package B BIB-B

\$1,415.00 R

Includes: Transformer Trunk, Tower Stand w/Pointed Curve, 6' Portable Teardrop Banner w/Cross Base, Mini X-Banner (2), 6' Throw Table Cover, 7'x8' Pipe & Drape Backdrop Banner

#### Booth in a Box Package C BIB-C

\$1,665.00 R

Includes: Transformer Trunk, X-Banner, Mini X-Banner (2), 6' Portable Teardrop Banner w/Cross Base, 6' Stretch Table Cover, SlimFit Wall, LED Clip Lights (2)

## Booth in a Box Package D

\$1,831.67 R

Includes: Transformer Trunk, Tower Stand w/Pointed Curve, 6' Throw Table Cover, Collaboration Station, Mini X-Banner (2), 39" Circle Pop-Up Banner, 7'x8' Pipe & Drape Backdrop Banner