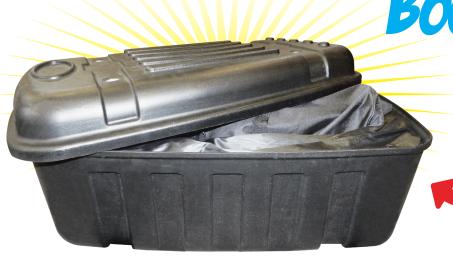

# Be the hero that saves their day.

All hardware and graphics can be stored and transported

## **INSIDE**

one display with wheels!

Heavy duty straps hold trunk (and packaged displays) in one display

Most displays include their own bag