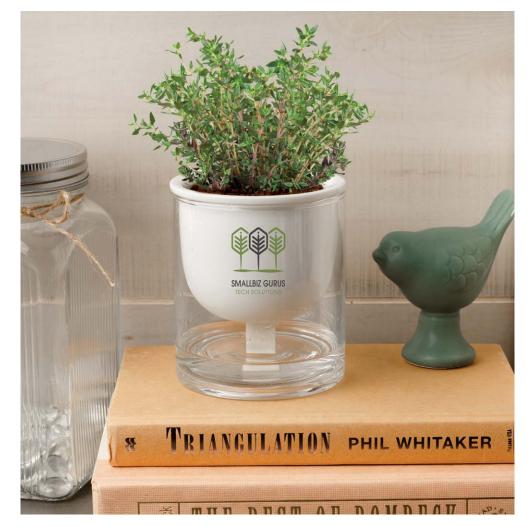

## Self Watering Planter

Item Information

This simple passive hydroponic system provides the perfect amount of water to your plant, ensuring you never over-water or under-water

Each planter set includes a ceramic planter, a glass water reservoir, 2 hydroponic wicks, a seed packet, and a peat pellet packaging in an informative brown kraft box

To keep the plant properly hydrated, simply pour water into the glass reservoir whenever the water levels become low

Makes a perfect addition to the desk or shelves of both green and brown thumbs alike!