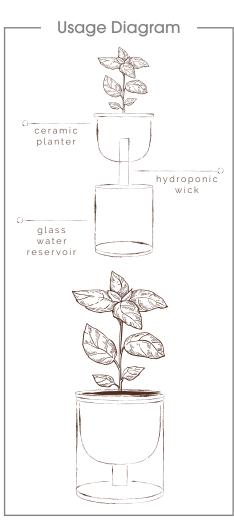

## Self Watering Planter

Item Information

This simple passive hydroponic system provides the perfect amount of water to your plant, ensuring you never over-water or under-water

Each planter set includes a ceramic planter, a glass water reservoir, 2 hydroponic wicks, a seed packet, and a peat pellet packaging in an informative brown kraft box

To keep the plant properly hydrated, simply pour water into the glass reservoir whenever the water levels become low

Makes a perfect addition to the desk or shelves of both green and brown thumbs alike!