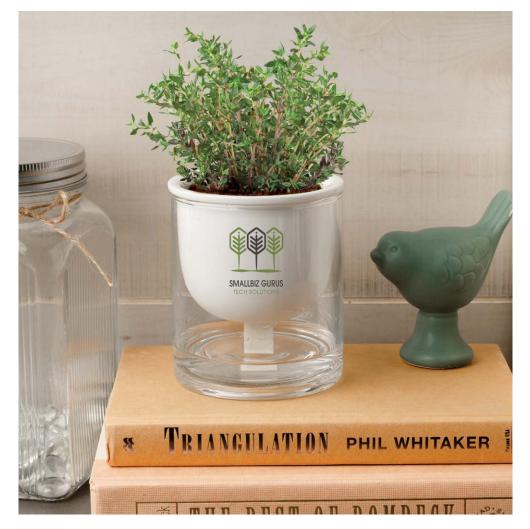

## Self Watering Planter

Item Information

This simple passive hydroponic system provides the perfect amount of water to your plant, ensuring you never over-water or under-water

Each planter set includes a ceramic planter, a glass water reservoir, 2 hydroponic wicks, a seed packet, and a peat pellet packaging in an informative brown kraft box

To keep the plant properly hydrated, simply pour water into the glass reservoir whenever the water levels become low

Makes a perfect addition to the desk or shelves of both green and brown thumbs alike!