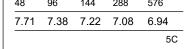

## Self Watering Planter #5664

Includes: 1 Seed Packet (Specify on Order), 1 Peat Pellet, and 1 Self Watering Planter Set Colors: White Imprint Area: 1 3/8" x 1 3/4" Imprint Location: Glass Water Reservoir Maximum Imprint Colors: 2 Item Size: 3 5/8" Dia. x 4 1/4" Weight: 24 = 27 lbs Packaging: Individually Boxed Addl Run Charges: \$.25(G) Per Color Set-Up Charge: \$40(G) Per Color 48 96 144 288 576