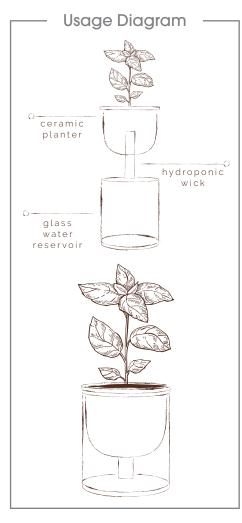

## Self Watering Planter

Item Information

This simple passive hydroponic system provides the perfect amount of water to your plant, ensuring you never over-water or under-water

Each planter set includes a ceramic planter, a glass water reservoir, 2 hydroponic wicks, a seed packet, and a peat pellet packaging in an informative brown kraft box

To keep the plant properly hydrated, simply pour water into the glass reservoir whenever the water levels become low

Makes a perfect addition to the desk or shelves of both green and brown thumbs alike!